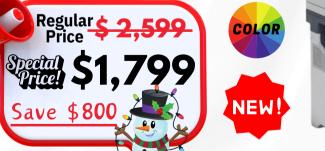

#### Xerox VersaLink C625

#### Limited Stock

Limited Stock

**Color multifunction Desktop printer:** print, copy, scan, fax and email. Prints up to 52 ppm Best for 5 to 20 users Automatic two-sided printing. Supports Legal & Letter sizes. Mobile-Ready Apple Airprint<sup>®</sup> & powered by Xerox ConnectKey<sup>®</sup> Technology The 7inch tablet-like intuitive user interface lets you personalize, simplify and speed through tasks. Up to 20K Pages/mth