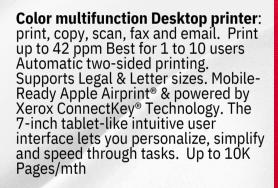

## DESKTOP MFP PRINTER SALE SAVE BIG ON NEW B415, C415 & C625

B/W multifunction Desktop printer:

print, copy, scan, fax, and email. Print 50 pages/min. Best for 3 - 15 users. Two-sided output. Supports Legal and Letter sizes. Mobile Ready Apple-Airprint® & powered by Xerox ConnectKey® Technology. The 7-inch tablet-like intuitive user interface lets you personalize, simplify and speed through tasks. Up to 20K Page/mth