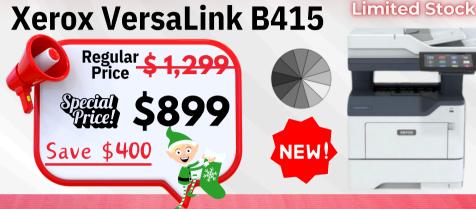

## DESKTOP MFP PRINTER SALE SAVE BIG ON NEW B415, C415 & C625

B/W multifunction Desktop printer:

print, copy, scan, fax, and email. Print 50 pages/min. Best for 3 - 15 users. Two-sided output. Supports Legal and Letter sizes. Mobile Ready Apple-Airprint® & powered by Xerox ConnectKey® Technology. The 7-inch tablet-like intuitive user interface lets you personalize, simplify and speed through tasks. Up to 20K Page/mth