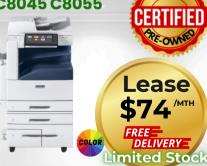

#### **ALTALINK** C8045 C8055

Medium offices Prints 45/55 PPM, Color MFP, Copy, Print, Scan, (Fax Capable), 1200 x 2400 dpi. I ConnectKey, secure cloud printing, apps, (wireless upgrade available).