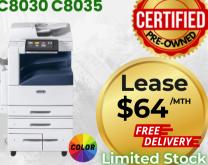

### **ALTALINK** C8030 C8035

Medium offices Prints 30/35 PPM, Color MFP, Copy, Print, Scan, (Fax Capable), 1200 x 2400 dpi. ConnectKey, secure cloud printing, apps, (wireless upgrade available).