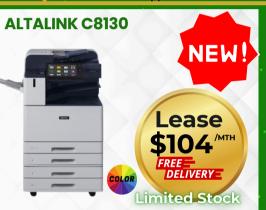

# **ALTALINK C8145** NEW! Lease \$144 MTH **Limited Stock**

Medium offices Prints 45 PPM, Color MFP, Copy, Print, Scan, (Fax Capable) 1200 x 2400 dpi. ConnectKey, secure cloud printing, apps, (wireless upgrade available).