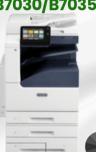

## **VERSALINK** B7030/B7035

Small/med offices Prints 30/35 PPM, Black/White MFP, Copy, Print, Scan, (Fax Capable), ConnectKey, secure cloud printing, apps, (wireless upgrade available).