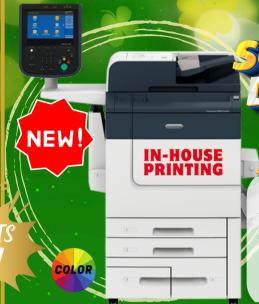

# XEROX PRIMELINK C9065/C9070 COLOR DIGITAL PRODUCTION MFP

FREE = **DELIVERY** = Limited Stock

**Digital Production Color MFP** 

Print, Copy, scan, (fax capable) 70 or 65 ppm in Color, Mobile Printing, 2400 x 2400 dpi. 12 x 18 in./SRA3 tray, Postcards, Posters, & more.

**Optional Upgrades**: C/Z Folding, Fiery®, Finisher, Booklet Maker, Silver, Gold, Fluorescent Printing & More.